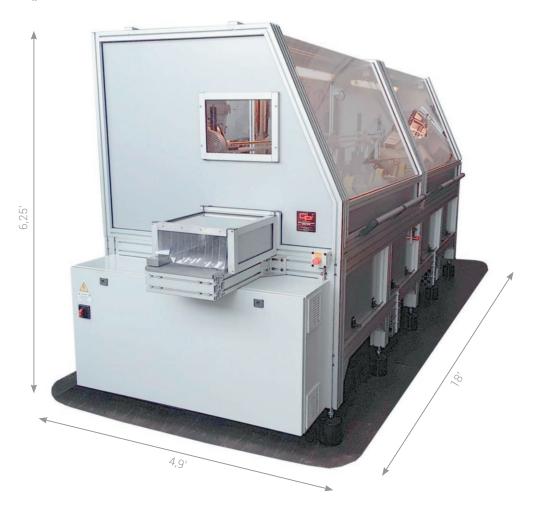

#### **CHARACTERISTICS:**

CONNECTION TO THE THREE-PHASE ELECTRIC POWER NETWORK.

MACHINE POWER: 36,4 KW

WEIGHT: 4850 LBS

CONNECTION TO THE COMPRESSED-AIR NETWORK: 87 PSI MINIMUM

SUCTION CONNECTION: 1 PIPE DIAM. 9.45 INCHES