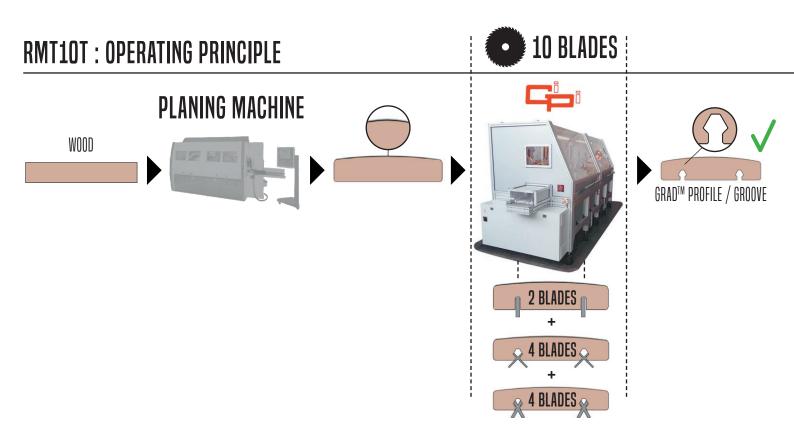

ed adapted to large planing units with automatic system for loading and unloading boards.



## EFFICIENCY

Machine fitted with either carbide blades (for soft wood species) or diamond blades (for hard wood species).

Extreme precision sawing leaving grooves sawdust-free thanks to sharp fine-tooth blades.



# **VERSATILITY**

Quick and easy adjustment of the saws position

to move from one profile to another.

Fast and automatic lowering

of all blades to allow the machine to turn into a simple table for planing boards without Grad grooves.

#### **CHARACTERISTICS:**

CONNECTION TO THE THREE-PHASE ELECTRIC POWER NETWORK.

MACHINE POWER: 36,4 KW

WEIGHT: 4850 LBS

CONNECTION TO THE COMPRESSED-AIR NETWORK: 87 PSI MINIMUM

SUCTION CONNECTION: 1 PIPE DIAM. 9.45 INCHES

# OPERATING PRINCIPLE



# DIFFERENT PROFILES



#### CONTACT:

Grad™ concept inc 1201 North Market Street Suite 111, Wilmington, DE 19801, USA

Tel.: (800) 319 7089 Email: infoUS@gradconcept.com

# YOUTUBE VIDEO